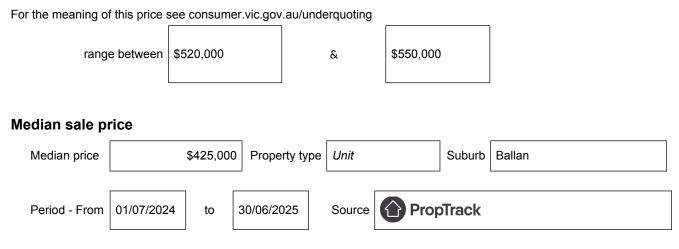

# Statement of Information Single residential property located outside the Melbourne metropolitan area

#### Section 47AF of the Estate Agents Act 1980

#### Property offered for sale

Address Including suburb and postcode

6/397 Old Melbourne Road, Ballan, Vic 3342

### Indicative selling price



## Comparable property sales (\*Delete A or B below as applicable)

A\* These are the three properties sold within five kilometres of the property for sale in the last eighteen months that the estate agent or agent's representative considers to be most comparable to the property for sale.

| Address of comparable property           | Price     | Date of sale |
|------------------------------------------|-----------|--------------|
| 4/403 Old Melbourne Rd, Ballan, VIC 3342 | \$515,000 | 18/03/2024   |
| 4/89 Atkinson Street, Ballan, VIC 3342   | \$535,000 | 27/03/2024   |

OR

**B**\* The estate agent or agent's representative reasonably believes that fewer than three comparable properties were sold within within five kilometres of the property for sale in the last eighteen months.

This