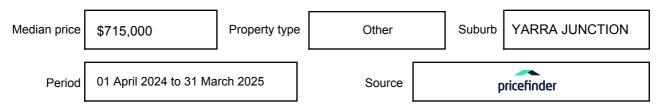

d as a single price, or as a price range with the difference between the upper and lower amounts not more than 10% of the lower amount.

This Statement of Information must be provided to a prospective buyer within two business days of a request and displayed at any open for inspection for the property for sale.

It is recommended that the address of the property being offered for sale be checked at

services.land.vic.gov.au/landchannel/content/addressSearch before being entered in this Statement of Information.

## Property offered for sale

Address Including suburb and postcode

6/2414 WARBURTON HIGHWAY, YARRA JUNCTION, VIC 3797

#### Indicative selling price

For the meaning of this price see consumer.vic.gov.au/underquoting

Price Range:

\$680,000 to \$748,000

#### Median sale price



#### **Comparable property sales**

These are the three properties sold within two kilometres of the property for sale in the last six months that the estate agent or agents representative considers to be most comparable to the property for sale.

| Address of comparable property           | Price     | Date of sale |
|------------------------------------------|-----------|--------------|
| 15 HILLVIEW ST, YARRA JUNCTION, VIC 3797 | \$707,500 | 05/12/2024   |
| 9 HERBERT ST, YARRA JUNCTION, VIC 3797   | \$715,000 | 08/12/2024   |
| 8A DOUGLAS PDE, YARRA JUNCTION, VIC 3797 | \$720,000 | 16/12/2024   |

This Statement of Information was prepared on: 23/

23/04/2025