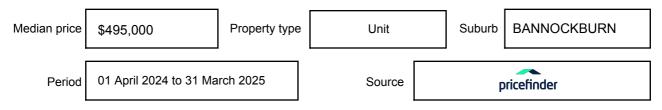

be expressed as a single price, or as a price range with the difference between the upper and lower amounts not more than 10% of the lower amount.

This Statement of Information must be provided to a prospective buyer within two business days of a request and displayed at any open for inspection for the property for sale.

It is recommended that the address of the property being offered for sale be checked at

services.land.vic.gov.au/landchannel/content/addressSearch before being entered in this Statement of Information.

# Property offered for sale

Address Including suburb and postcode

6/17 VICTOR STREET, BANNOCKBURN, VIC 3331

### Indicative selling price

For the meaning of this price see consumer.vic.gov.au/underquoting

Price Range:

\$559,000 to \$589,000

#### Median sale price



#### **Comparable property sales**

The estate agent or agents representative reasonably believes that fewer than three comparable properties were sold within five kilometres of the property for sale in the last 18 months.

| Address of comparable property          | Price     | Date of sale |
|-----------------------------------------|-----------|--------------|
| 1 CABERNET CRT, BANNOCKBURN, VIC 3331   | \$585,000 | 02/08/2024   |
| 3/19 BURNSIDE RD, BANNOCKBURN, VIC 3331 | \$541,000 | 24/02/2023   |

This Statement of Information was prepared on: 1

17/06/2025