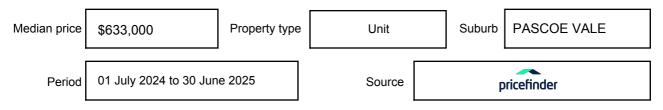

be expressed as a single price, or as a price range with the difference between the upper and lower amounts not more than 10% of the lower amount.

This Statement of Information must be provided to a prospective buyer within two business days of a request and displayed at any open for inspection for the property for sale.

It is recommended that the address of the property being offered for sale be checked at

services.land.vic.gov.au/landchannel/content/addressSearch before being entered in this Statement of Information.

## Property offered for sale

Address Including suburb and postcode

6/14 PASCOE STREET, PASCOE VALE, VIC 3044

## Indicative selling price

For the meaning of this price see consumer.vic.gov.au/underquoting

Price Range:

\$420,000 to \$460,000

#### Median sale price



#### **Comparable property sales**

The estate agent or agents representative reasonably believes that fewer than three comparable properties were sold within two kilometres of the property for sale in the last six months.