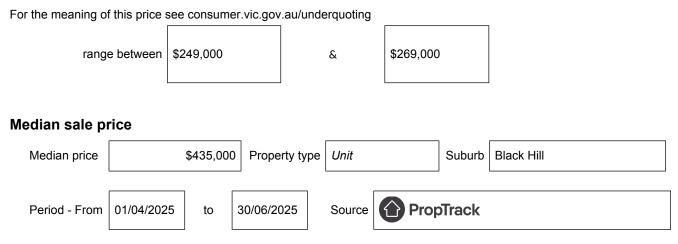

# Statement of Information Single residential property located outside the Melbourne metropolitan area

#### Section 47AF of the Estate Agents Act 1980

### Property offered for sale

Address Including suburb and postcode

6/10 Simpson Street, Black Hill, Vic 3350

### Indicative selling price



## Comparable property sales (\*Delete A or B below as applicable)

**A**\* These are the three properties sold within five kilometres of the property for sale in the last eighteen months that the estate agent or agent's representative considers to be most comparable to the property for sale.

| Address of comparable property                   | Price     | Date of sale |
|--------------------------------------------------|-----------|--------------|
| 2/1112 Havelock Street, Ballarat North, VIC 3350 | \$245,000 | 12/08/2024   |
| 3/619 Neill Street, Soldiers Hill, VIC 3350      | \$279,990 | 23/06/2025   |
| 4/1112 Havelock St, Ballarat North, VIC 3350     | \$245,000 | 02/08/2024   |

OR

**B**<sup>\*</sup> The estate agent or agent's representative reasonably believes that fewer than