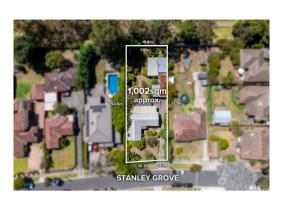

### Property offered for sale

Address | 59 Stanley Grove, Blackburn Vic 3130 Including suburb and postcode

Land Size: 1002 sqm approx

**Agent Comments** 