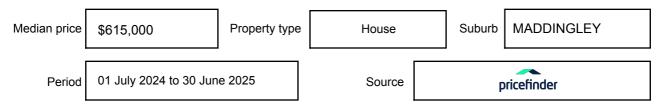

expressed as a single price, or as a price range with the difference between the upper and lower amounts not more than 10% of the lower amount.

This Statement of Information must be provided to a prospective buyer within two business days of a request and displayed at any open for inspection for the property for sale.

It is recommended that the address of the property being offered for sale be checked at

services.land.vic.gov.au/landchannel/content/addressSearch before being entered in this Statement of Information.

## Property offered for sale

Address Including suburb and postcode

58 GRIFFITH STREET, MADDINGLEY, VIC 3340

## Indicative selling price

For the meaning of this price see consumer.vic.gov.au/underquoting

Price Range:

\$1,049,000 to \$1,149,000

#### Median sale price



#### **Comparable property sales**

The estate agent or agents representative reasonably believes that fewer than three comparable properties were sold within five kilometres of the property for sale in the last 18 months.

This Statement of Information was prepared on: