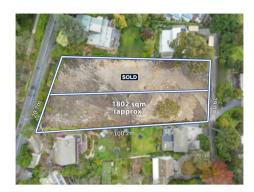

**Property Type:** Land **Land Size:** 1800 sqm approx

Agent Comments

Indicative Selling Price \$829,950 Median Land Price 05/06/2024 - 04/06/2025: \$650,000