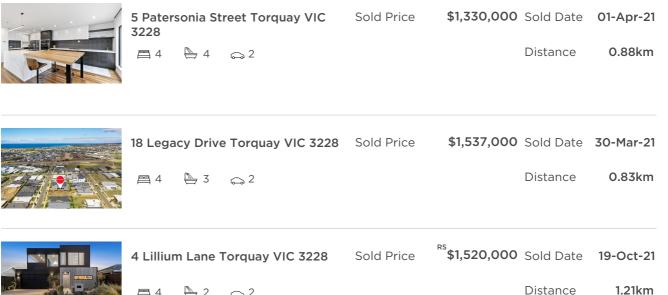

| Address of comparable property       | Price       | Date of sale |
|--------------------------------------|-------------|--------------|
| 5 Patersonia Street Torquay VIC 3228 | \$1,330,000 | 01-Apr-21    |
| 18 Legacy Drive Torquay VIC 3228     | \$1,537,000 | 30-Mar-21    |
| 4 Lillium Lane Torquay VIC 3228      | \$1,520,000 | 19-Oct-21    |