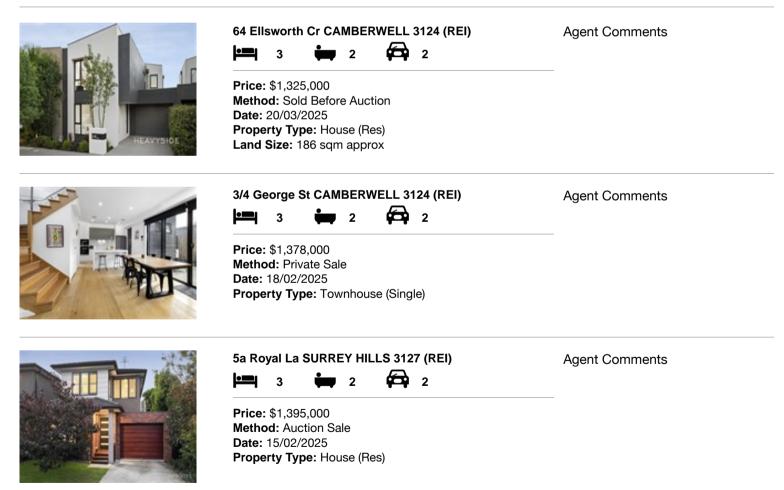

# Comparable property sales (\*Delete A or B below as applicable)

A\* These are the three properties sold within two kilometres of the property for sale in the last six months that the estate agent or agent's representative considers to be most comparable to the property for sale.

| Ado | dress of comparable property    | Price       | Date of sale |
|-----|---------------------------------|-------------|--------------|
| 1   | 64 Ellsworth Cr CAMBERWELL 3124 | \$1,325,000 | 20/03/2025   |
| 2   | 3/4 George St CAMBERWELL 3124   | \$1,378,000 | 18/02/2025   |
| 3   | 5a Royal La SURREY HILLS 3127   | \$1,395,000 | 15/02/2025   |

# **Comparable Properties**