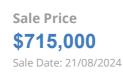

## 63 NORELLE CRES, GOLDEN SQUARE, VIC 3555 📇 4 🛛 😓 2 🚓 2

Distance from Property: 2.5km

This report has been compiled on 13/08/2025 by PRD Nationwide Bendigo. Property Data Solutions Pty Ltd 2025 - www.pricefinder.com.au

| Address of comparable property           | Price     | Date of sale |
|------------------------------------------|-----------|--------------|
| 66 NORELLE CRES, GOLDEN SQUARE, VIC 3555 | \$710,000 | 12/03/2024   |
| 9 BOND ST, GOLDEN SQUARE, VIC 3555       | \$712,000 | 01/11/2024   |
| 63 NORELLE CRES, GOLDEN SQUARE, VIC 3555 | \$715,000 | 21/08/2024   |