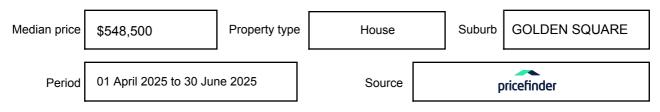

# **GOLDEN SQUARE, VIC, 3555**

Suburb Median Sale Price (House)

\$548,500

01 April 2025 to 30 June 2025

Provided by: pricefinder

### Median sale price