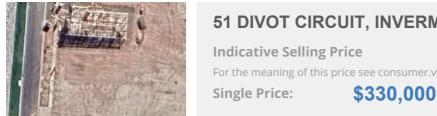

# 51 DIVOT CIRCUIT, INVERMAY PARK, VIC 🖾 - 🖾 -

For the meaning of this price see consumer.vic.au/underquoting

Provided by: Cameron Webb , Ray White Ballarat

### Property offered for sale

Address Including suburb and postcode

51 DIVOT CIRCUIT, INVERMAY PARK, VIC 3350

### Indicative selling price

For the meaning of this price see consumer.vic.gov.au/underquoting

Single Price:

\$330,000