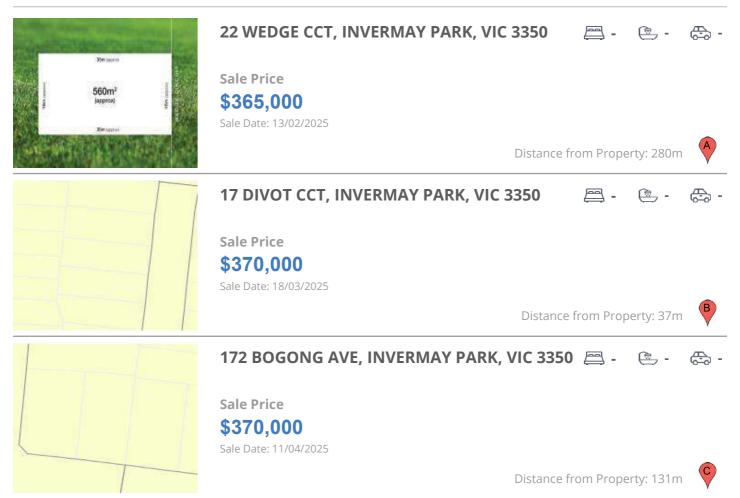

# **COMPARABLE PROPERTIES**

These are the three properties sold within five kilometres of the property for sale in the last 18 months that the estate agent or agents representative considers to be most comparable to the property for sale.

#### **Comparable property sales**

These are the three properties sold within five kilometres of the property for sale in the last 18 months that the estate agent or agents representative considers to be most comparable to the property for sale.

| Address of comparable property          | Price     | Date of sale |
|-----------------------------------------|-----------|--------------|
| 22 WEDGE CCT, INVERMAY PARK, VIC 3350   | \$365,000 | 13/02/2025   |
| 17 DIVOT CCT, INVERMAY PARK, VIC 3350   | \$370,000 | 18/03/2025   |
| 172 BOGONG AVE, INVERMAY PARK, VIC 3350 | \$370,000 | 11/04/2025   |