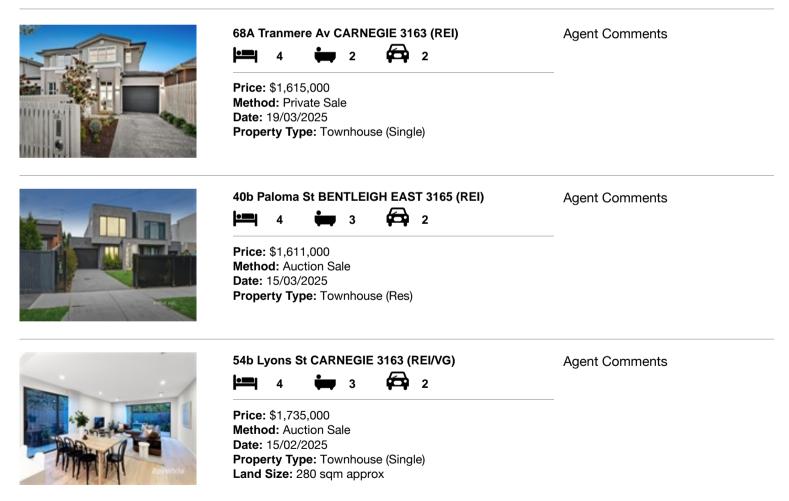

| Add | dress of comparable property      | Price       | Date of sale |
|-----|-----------------------------------|-------------|--------------|
| 1   | 68A Tranmere Av CARNEGIE 3163     | \$1,615,000 | 19/03/2025   |
| 2   | 40b Paloma St BENTLEIGH EAST 3165 | \$1,611,000 | 15/03/2025   |
| 3   | 54b Lyons St CARNEGIE 3163        | \$1,735,000 | 15/02/2025   |