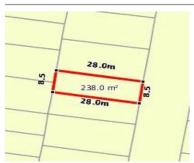

## Property offered for sale

Address Including suburb and postcode

50 SPARROWHAWK CRESCENT, DEANSIDE, VIC 3336

## Indicative selling price

For the meaning of this price see consumer.vic.gov.au/underguoting

Price Range: \$280,000 to \$290,000