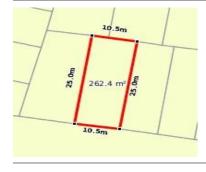

## Property offered for sale

Address Including suburb and postcode

50 SPARROWHAWK CRESCENT, DEANSIDE, VIC 3336