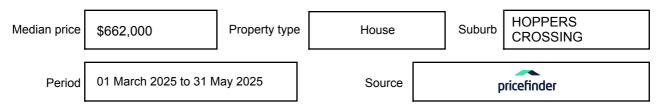

### **MEDIAN SALE PRICE**

### **HOPPERS CROSSING, VIC, 3029**

**Suburb Median Sale Price (House)** 

\$662,000

01 March 2025 to 31 May 2025

Provided by: pricefinder

### Median sale price