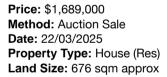

# **Comparable Properties**

21 Lambert PI DONCASTER EAST 3109 (REI)

Price: \$1,650,000 Method: Auction Sale Date: 29/03/2025 Property Type: House (Res) Land Size: 607 sqm approx

93 Greenridge Av TEMPLESTOWE 3106 (REI)

2

Agent Comments

Agent Comments

Agent Comments

63 Valepark Dr DONVALE 3111 (REI) 4 2 2 2 Price: \$1,692,000

Method: Auction Sale Date: 15/02/2025 Property Type: House (Res) Land Size: 501 sqm approx

Account - McGrath Doncaster | P: 03 8822 6188