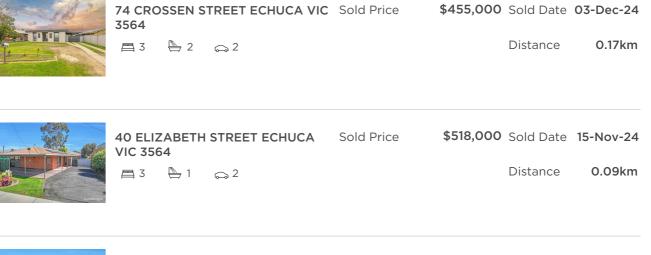

to

| Address of comparable property        | Price     | Date of sale |
|---------------------------------------|-----------|--------------|
| 74 CROSSEN STREET ECHUCA VIC 3564     | \$455,000 | 03-Dec-24    |
| 40 ELIZABETH STREET ECHUCA VIC 3564   | \$518,000 | 15-Nov-24    |
| 89 CAMPASPE ESPLANADE ECHUCA VIC 3564 | \$465,000 | 24-Feb-25    |