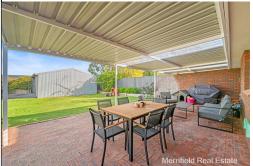

## **ALL THE THINGS YOU VALUE!**

- Versatile, well-presented 1980s brick & tile home
- · Lounge, family room, dining room, undercover patio
- Lovely ocean and harbour views from rear & kitchen
- 10m x 8m shed at rear for caravan, boat, big vehicles
- Zoned R20, near schools, shops, fishing