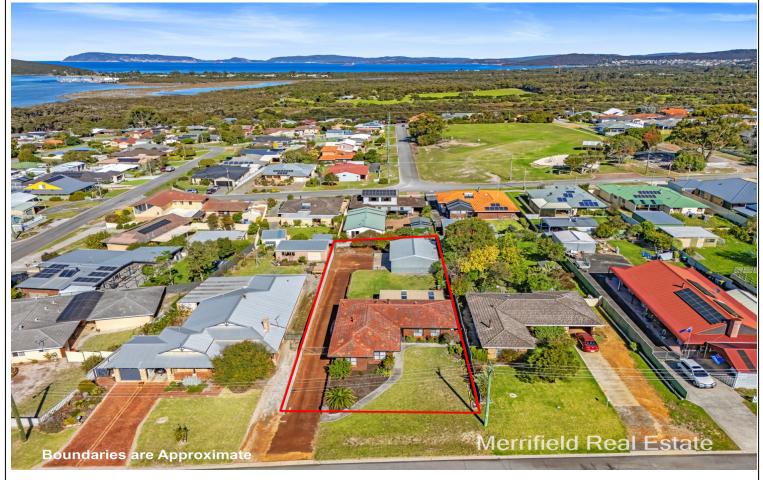

## **5 JASON ROAD, BAYONET HEAD**

## **ALL THE THINGS YOU VALUE!**

- Versatile, well-presented 1980s brick & tile home
- · Lounge, family room, dining room, undercover patio
- Lovely ocean and harbour views from rear & kitchen
- 10m x 8m shed at rear for caravan, boat, big vehicles
- Zoned R20, near schools, shops, fishing

## **Specification**

| Asking Price  | Offers Above \$549,000 | Land Size                    | 1126.00 m2                        |
|---------------|------------------------|------------------------------|-----------------------------------|
| Bedrooms      | 3                      | Frontage                     | 20.4m                             |
| Bathrooms     | 1                      | Restrictive Covenants        | See Certificate of Title          |
| Toilets       | 1                      | Zoning                       | Residential/ R20                  |
| Parking       | 2                      | School Zone                  | Flinders Park Primary/<br>A.S.H.S |
| Sheds         | Yes                    | Sewer                        | Connected                         |
| HWS           | Gas                    | Water                        | Scheme Connected                  |
| Solar         | N/A                    | Internet Connection          | NBN Available                     |
| Council Rates | \$2,415.58             | <b>Building Construction</b> | Brick Veneer/ Tile                |
| Water Rates   | \$1,564.13             | Insulation                   | Yes                               |
| Strata Levies | N/A                    | Built/Builder                | 1981                              |
| Weekly Rent   | \$540 - \$560 p/w      | BAL Assessment               | N/A                               |
| Lease Expiry  | N/A                    | Items not included           | N/A                               |