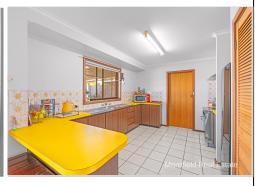

## **ALL THE THINGS YOU VALUE!**

- Versatile, well-presented 1980s brick & tile home
- · Lounge, family room, dining room, undercover patio
- Lovely ocean and harbour views from rear & kitchen
- 10m x 8m shed at rear for caravan, boat, big vehicles
- Zoned R20, near schools, shops, fishing