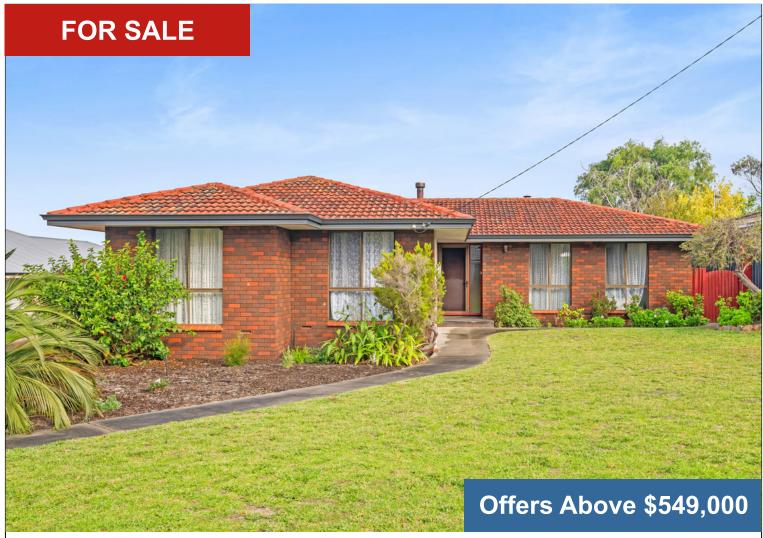

## **5 JASON ROAD, BAYONET HEAD**

## **ALL THE THINGS YOU VALUE!**

- Versatile, well-presented 1980s brick & tile home
- · Lounge, family room, dining room, undercover patio
- Lovely ocean and harbour views from rear & kitchen
- 10m x 8m shed at rear for caravan, boat, big vehicles
- Zoned R20, near schools, shops, fishing

## **Specification**

| Asking Price  | Offers Above \$549,000 | Land Size                    | 1126.00 m2                        |
|---------------|------------------------|------------------------------|-----------------------------------|
| Bedrooms      | 3                      | Frontage                     | 20.4m                             |
| Bathrooms     | 1                      | Restrictive Covenants        | See Certificate of Title          |
| Toilets       | 1                      | Zoning                       | Residential/ R20                  |
| Parking       | 2                      | School Zone                  | Flinders Park Primary/<br>A.S.H.S |
| Sheds         | Yes                    | Sewer                        | Connected                         |
| HWS           | Gas                    | Water                        | Scheme Connected                  |
| Solar         | N/A                    | Internet Connection          | NBN Available                     |
| Council Rates | \$2,415.58             | <b>Building Construction</b> | Brick Veneer/ Tile                |
| Water Rates   | \$1,564.13             | Insulation                   | Yes                               |
| Strata Levies | N/A                    | Built/Builder                | 1981                              |
| Weekly Rent   | \$540 - \$560 p/w      | BAL Assessment               | N/A                               |
| Lease Expiry  | N/A                    | Items not included           | N/A                               |