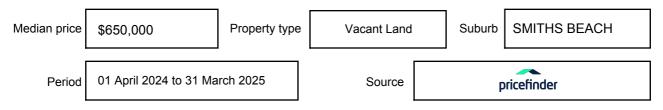

be expressed as a single price, or as a price range with the difference between the upper and lower amounts not more than 10% of the lower amount.

This Statement of Information must be provided to a prospective buyer within two business days of a request and displayed at any open for inspection for the property for sale.

It is recommended that the address of the property being offered for sale be checked at

services.land.vic.gov.au/landchannel/content/addressSearch before being entered in this Statement of Information.

## Property offered for sale

Address Including suburb and postcode

5 EVENGLOW COURT, SMITHS BEACH, VIC 3922

## Indicative selling price

For the meaning of this price see consumer.vic.gov.au/underquoting

Price Range:

\$480,000 to \$519,000

#### Median sale price



#### **Comparable property sales**

The estate agent or agents representative reasonably believes that fewer than three comparable properties were sold within five kilometres of the property for sale in the last 18 months.

This Statement of Information was prepared on: