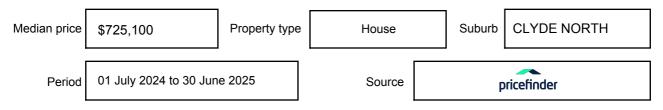

**MEDIAN SALE PRICE** 

## **CLYDE NORTH, VIC, 3978**

Suburb Median Sale Price (House)

\$725,100

01 July 2024 to 30 June 2025

Provided by: pricefinder