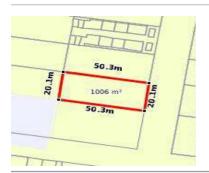

## 5/45 ULUPNA ROAD, ORMOND, VIC 3204 🕮 2 🕒 2 🚓 1

**Indicative Selling Price** 

For the meaning of this price see consumer.vic.au/underquoting

Single Price:

\$619,000

Provided by: Jamila Christensen, Ray White Bentleigh