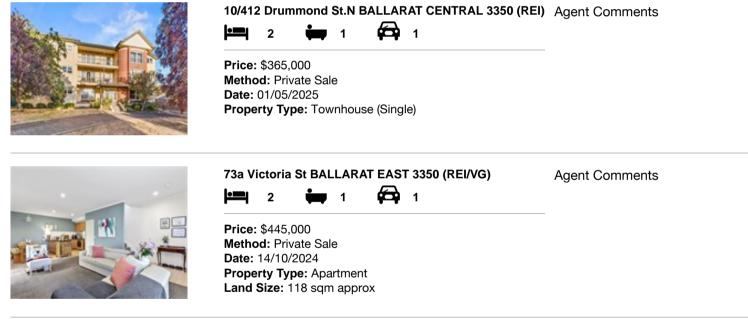

| Add | dress of comparable property               | Price     | Date of sale |
|-----|--------------------------------------------|-----------|--------------|
| 1   | 10/412 Drummond St.N BALLARAT CENTRAL 3350 | \$365,000 | 01/05/2025   |
| 2   | 73a Victoria St BALLARAT EAST 3350         | \$445,000 | 14/10/2024   |
| 3   | 12/300 Gillies St.N WENDOUREE 3355         | \$440,000 | 23/09/2024   |