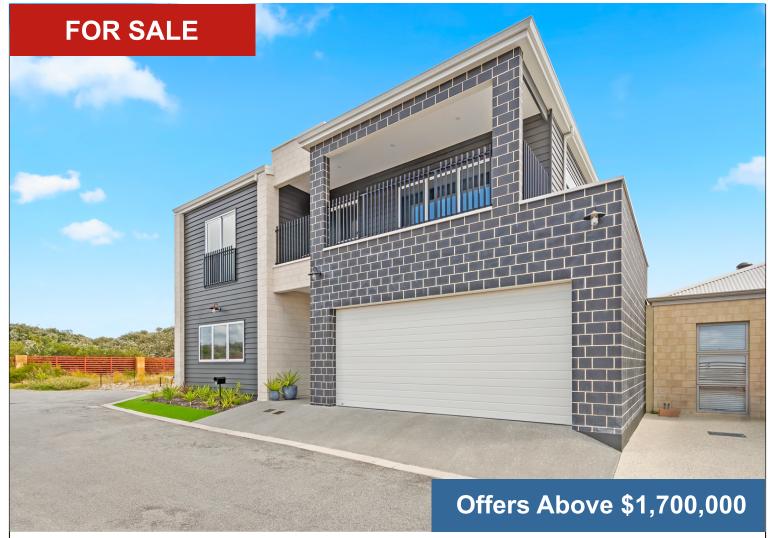

## 5 / 4 BARRY COURT, COLLINGWOOD PARK

## LUXURY LIFESTYLE AND BEACH HOUSE VIBE

- Contemporary, near-new home, short walk to beach
- Stunning design, high-spec details throughout
- Two-storey, three living areas, balcony, al fresco
- Sensational views over ocean and golf course
- Packed with luxury lifestyle features

## **Specification**

| Asking Price  | Offers Above<br>\$1,700,000 | Land Size                    | 362.00 m2                                |
|---------------|-----------------------------|------------------------------|------------------------------------------|
| Bedrooms      | 4                           | Frontage                     | See Certificate of Title                 |
| Bathrooms     | 4                           | Restrictive Covenants        | See Certificate of Title                 |
| Toilets       | 5                           | Zoning                       | Residential/R50                          |
| Parking       | 2                           | School Zone                  | Spencer Park Primary<br>School & A.S.H.S |
| Sheds         | Nil                         | Sewer                        | Connected                                |
| HWS           | Electric                    | Water                        | Scheme Connected                         |
| Solar         | Nil                         | Internet Connection          | NBN Available                            |
| Council Rates | \$3175.53                   | <b>Building Construction</b> | Brick/Colorbond                          |
| Water Rates   | \$1564.13                   | Insulation                   | Yes                                      |
| Strata Levies | \$571.38                    | Built/Builder                | 2023                                     |
| Weekly Rent   | \$950 - \$1,100             | BAL Assessment               | N/A                                      |