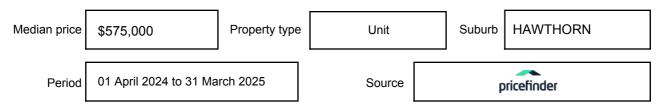

be expressed as a single price, or as a price range with the difference between the upper and lower amounts not more than 10% of the lower amount.

This Statement of Information must be provided to a prospective buyer within two business days of a request and displayed at any open for inspection for the property for sale.

It is recommended that the address of the property being offered for sale be checked at

services.land.vic.gov.au/landchannel/content/addressSearch before being entered in this Statement of Information.

#### Property offered for sale

Address Including suburb and postcode

5/11 HILL STREET, HAWTHORN, VIC 3122

#### Indicative selling price

For the meaning of this price see consumer.vic.gov.au/underquoting

Price Range:

\$500,000 to \$550,000

#### Median sale price



#### **Comparable property sales**

These are the three properties sold within two kilometres of the property for sale in the last six months that the estate agent or agents representative considers to be most comparable to the property for sale.

| Address of comparable property           | Price     | Date of sale |
|------------------------------------------|-----------|--------------|
| 10/35 HILL STREET ST, HAWTHORN, VIC 3122 | \$536,000 | 01/03/2025   |
| 5/22 BURWOOD RD, HAWTHORN, VIC 3122      | \$540,000 | 26/02/2025   |
| 83 DENHAM ST, HAWTHORN, VIC 3122         | \$532,000 | 22/01/2025   |

This Statement of Information was prepared on: 12

12/05/2025