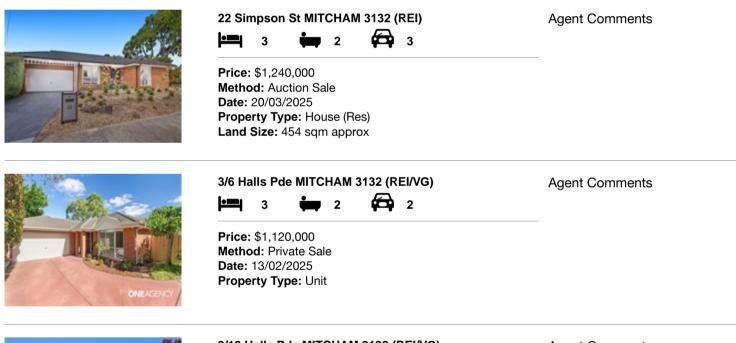

| Add | dress of comparable property | Price       | Date of sale |
|-----|------------------------------|-------------|--------------|
| 1   | 22 Simpson St MITCHAM 3132   | \$1,240,000 | 20/03/2025   |
| 2   | 3/6 Halls Pde MITCHAM 3132   | \$1,120,000 | 13/02/2025   |
| 3   | 3/19 Halls Pde MITCHAM 3132  | \$1,230,000 | 08/02/2025   |