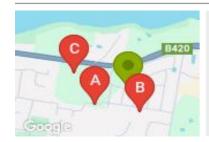

# **COMPARABLE PROPERTIES**

These are the three properties sold within five kilometres of the property for sale in the last 18 months that the estate agent or agents representative considers to be most comparable to the property for sale.

# 9 EVENING STAR RISE, SAN REMO, VIC 3925

Sale Price

\$435,000

Sale Date: 04/04/2024

Distance from Property: 236m

### 23 ELSA TCE, SAN REMO, VIC 3925

Sale Price

\$410,000

Sale Date: 28/12/2024

Distance from Property: 170m

# 22 PATERSON DR, SAN REMO, VIC 3925

**Sale Price** 

\$405.000

Sale Date: 12/09/2024

Distance from Property: 368m

#### Comparable property sales

These are the three properties sold within five kilometres of the property for sale in the last 18 months that the estate agent or agents representative considers to be most comparable to the property for sale.

| Address of comparable property          | Price     | Date of sale |
|-----------------------------------------|-----------|--------------|
| 9 EVENING STAR RISE, SAN REMO, VIC 3925 | \$435,000 | 04/04/2024   |
| 23 ELSA TCE, SAN REMO, VIC 3925         | \$410,000 | 28/12/2024   |
| 22 PATERSON DR, SAN REMO, VIC 3925      | \$405,000 | 12/09/2024   |