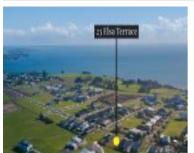

### 23 ELSA TCE, SAN REMO, VIC 3925

Sale Price

\$410,000

Sale Date: 28/12/2024

Distance from Property: 170m

| Address of comparable property          | Price     | Date of sale |
|-----------------------------------------|-----------|--------------|
| 9 EVENING STAR RISE, SAN REMO, VIC 3925 | \$435,000 | 04/04/2024   |
| 23 ELSA TCE, SAN REMO, VIC 3925         | \$410,000 | 28/12/2024   |
| 22 PATERSON DR, SAN REMO, VIC 3925      | \$405,000 | 12/09/2024   |