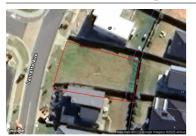

# 49 LAURETTE AVENUE, SAN REMO, VIC 🕮 - 🧁 -

**Indicative Selling Price** 

For the meaning of this price see consumer.vic.au/underquoting

Single Price: \$420,000

Provided by: Greg Kane, LJ Hooker Inverloch | Grantville

# Property offered for sale

|           | Address    |
|-----------|------------|
| Including | suburb and |
|           | postcode   |

49 LAURETTE AVENUE, SAN REMO, VIC 3925