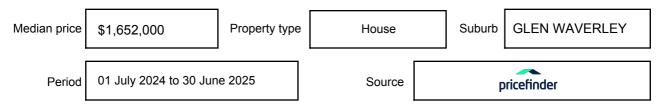

may be expressed as a single price, or as a price range with the difference between the upper and lower amounts not more than 10% of the lower amount.

This Statement of Information must be provided to a prospective buyer within two business days of a request and displayed at any open for inspection for the property for sale.

It is recommended that the address of the property being offered for sale be checked at

services.land.vic.gov.au/landchannel/content/addressSearch before being entered in this Statement of Information.

### Property offered for sale

Address Including suburb and postcode

49 GLEN TOWER DRIVE, GLEN WAVERLEY, VIC 3150

### Indicative selling price

For the meaning of this price see consumer.vic.gov.au/underquoting

Single Price:

\$3,860,000

#### Median sale price



#### **Comparable property sales**

The estate agent or agents representative reasonably believes that fewer than three comparable properties were sold within two kilometres of the property for sale in the last six months.

This Statement of Information was prepared on: