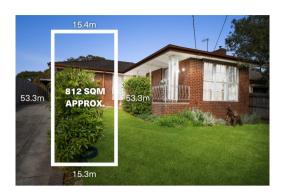

# Property offered for sale

| Address Including suburb and postcode | 49 Beaver Street, Box Hill South Vic 3128 |
|---------------------------------------|-------------------------------------------|
|                                       |                                           |

| This Statement of Information was prepared on: | 30/04/2025 12:56 |
|------------------------------------------------|------------------|

16/11/2024

Rooms: 1

Property Type: House (Res) Land Size: 812 sqm approx