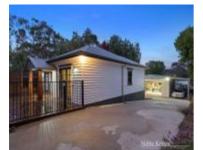

284 DON RD, BADGER CREEK, VIC 3777

Sale Price

\$585,000

Sale Date: 19/05/2022

Distance from Property: 6.7km

7 BADGER CREEK RD, HEALESVILLE, VIC 3777 🚐 3

Sale Price

\$695,000

Sale Date: 14/01/2022

Distance from Property: 4.7km

733 OLD CHUM CREEK RD, CHUM CREEK, VIC 🕮 2 🕒 1

**Sale Price** 

\$625.000

Sale Date: 10/06/2022

Distance from Property: 2.2km

| Address of comparable property              | Price     | Date of sale |
|---------------------------------------------|-----------|--------------|
| 284 DON RD, BADGER CREEK, VIC 3777          | \$585,000 | 19/05/2022   |
| 7 BADGER CREEK RD, HEALESVILLE, VIC 3777    | \$695,000 | 14/01/2022   |
| 733 OLD CHUM CREEK RD, CHUM CREEK, VIC 3777 | \$625,000 | 10/06/2022   |