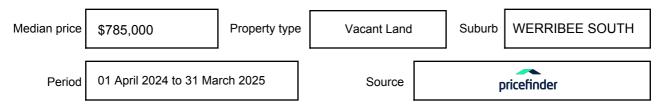

# WERRIBEE SOUTH, VIC, 3030

Suburb Median Sale Price (Vacant Land)

\$785,000

01 April 2024 to 31 March 2025

Provided by: pricefinder