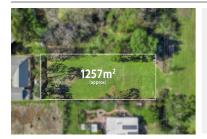

## 48 SKENE STREET, BIRREGURRA, VIC

**Indicative Selling Price** 

For the meaning of this price see consumer.vic.au/underquoting

Single Price: \$390,000