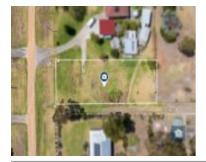

## 48 SKENE STREET, BIRREGURRA, VIC

**Indicative Selling Price** 

For the meaning of this price see consumer.vic.au/underquoting

Single Price: \$390,000