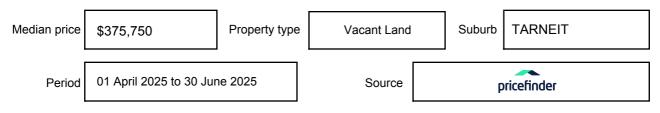

be expressed as a single price, or as a price range with the difference between the upper and lower amounts not more than 10% of the lower amount.

This Statement of Information must be provided to a prospective buyer within two business days of a request and displayed at any open for inspection for the property for sale.

It is recommended that the address of the property being offered for sale be checked at

services.land.vic.gov.au/landchannel/content/addressSearch before being entered in this Statement of Information.

### Property offered for sale

Address Including suburb and postcode

48 ALYSSUM CRESCENT, TARNEIT, VIC 3029

### Indicative selling price

For the meaning of this price see consumer.vic.gov.au/underquoting

Price Range:

\$389,000 to \$415,999

#### Median sale price



#### **Comparable property sales**

These are the three properties sold within two kilometres of the property for sale in the last six months that the estate agent or agents representative considers to be most comparable to the property for sale.

| Address of comparable property    | Price     | Date of sale |
|-----------------------------------|-----------|--------------|
| 38 CUBITT CRES, TARNEIT, VIC 3029 | \$410,000 | 28/02/2025   |
| 52 CUBITT CRES, TARNEIT, VIC 3029 | \$400,000 | 31/03/2025   |
| 42 KEEWONG RD, TARNEIT, VIC 3029  | \$390,000 | 09/05/2025   |

This Statement of Information was prepared on: 16

16/07/2025