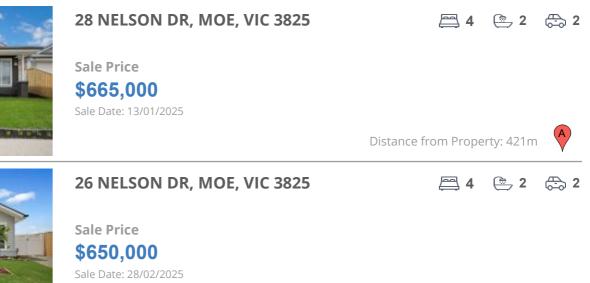

| Address of comparable property | Price     | Date of sale |
|--------------------------------|-----------|--------------|
| 28 NELSON DR, MOE, VIC 3825    | \$665,000 | 13/01/2025   |
| 26 NELSON DR, MOE, VIC 3825    | \$650,000 | 28/02/2025   |