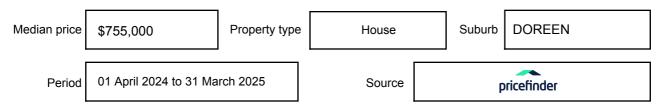

may be expressed as a single price, or as a price range with the difference between the upper and lower amounts not more than 10% of the lower amount.

This Statement of Information must be provided to a prospective buyer within two business days of a request and displayed at any open for inspection for the property for sale.

It is recommended that the address of the property being offered for sale be checked at

services.land.vic.gov.au/landchannel/content/addressSearch before being entered in this Statement of Information.

### Property offered for sale

Address Including suburb and postcode

47 FORTRESS ROAD, DOREEN, VIC 3754

### Indicative selling price

For the meaning of this price see consumer.vic.gov.au/underquoting

Price Range:

\$750,000 to \$799,000

#### Median sale price



#### **Comparable property sales**

These are the three properties sold within two kilometres of the property for sale in the last six months that the estate agent or agents representative considers to be most comparable to the property for sale.

| Address of comparable property     | Price     | Date of sale |
|------------------------------------|-----------|--------------|
| 16 SUCCESSION ST, DOREEN, VIC 3754 | \$800,000 | 27/02/2025   |
| 27 EMBANKMENT RD, DOREEN, VIC 3754 | \$800,000 | 28/01/2025   |
| 19 PEREIRA CRT, DOREEN, VIC 3754   | \$780,000 | 07/12/2024   |

This Statement of Information was prepared on: 06/05/2025