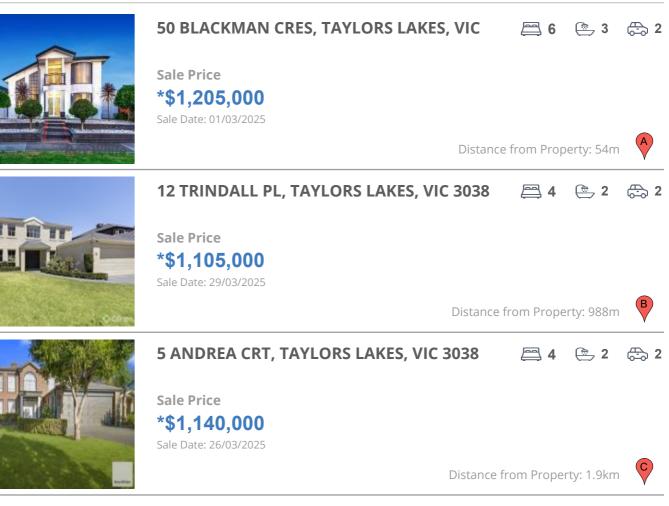

#### **Comparable property sales**

These are the three properties sold within two kilometres of the property for sale in the last six months that the estate agent or agents representative considers to be most comparable to the property for sale.

| Address of comparable property            | Price        | Date of sale |
|-------------------------------------------|--------------|--------------|
| 50 BLACKMAN CRES, TAYLORS LAKES, VIC 3038 | *\$1,205,000 | 01/03/2025   |
| 12 TRINDALL PL, TAYLORS LAKES, VIC 3038   | *\$1,105,000 | 29/03/2025   |
| 5 ANDREA CRT, TAYLORS LAKES, VIC 3038     | *\$1,140,000 | 26/03/2025   |