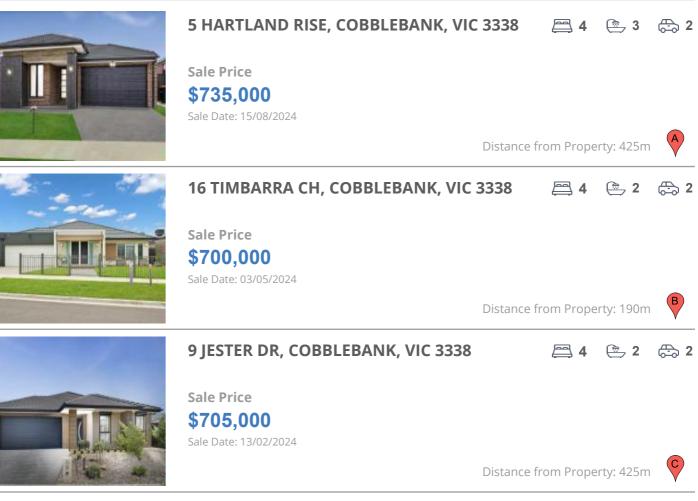

## **COMPARABLE PROPERTIES**

These are the three properties sold within two kilometres of the property for sale in the last six months that the estate agent or agents representative considers to be most comparable to the property for sale.

#### **Comparable property sales**

These are the three properties sold within two kilometres of the property for sale in the last six months that the estate agent or agents representative considers to be most comparable to the property for sale.

| Address of comparable property        | Price     | Date of sale |
|---------------------------------------|-----------|--------------|
| 5 HARTLAND RISE, COBBLEBANK, VIC 3338 | \$735,000 | 15/08/2024   |
| 16 TIMBARRA CH, COBBLEBANK, VIC 3338  | \$700,000 | 03/05/2024   |
| 9 JESTER DR, COBBLEBANK, VIC 3338     | \$705,000 | 13/02/2024   |