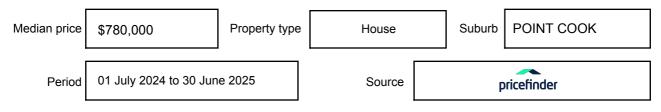

may be expressed as a single price, or as a price range with the difference between the upper and lower amounts not more than 10% of the lower amount.

This Statement of Information must be provided to a prospective buyer within two business days of a request and displayed at any open for inspection for the property for sale.

It is recommended that the address of the property being offered for sale be checked at

services.land.vic.gov.au/landchannel/content/addressSearch before being entered in this Statement of Information.

### Property offered for sale

Address Including suburb and postcode

46 MIRKA WAY, POINT COOK, VIC 3030

### Indicative selling price

For the meaning of this price see consumer.vic.gov.au/underquoting

Price Range:

\$749,999 to \$759,999

#### Median sale price



#### **Comparable property sales**

These are the three properties sold within two kilometres of the property for sale in the last six months that the estate agent or agents representative considers to be most comparable to the property for sale.

| Address of comparable property     | Price      | Date of sale |
|------------------------------------|------------|--------------|
| 44 JEAN ST, POINT COOK, VIC 3030   | *\$760,000 | 27/06/2025   |
| 5 SINCERE DR, POINT COOK, VIC 3030 | *\$800,000 | 04/06/2025   |
| 15 MANNA WAY, POINT COOK, VIC 3030 | \$763,000  | 18/05/2025   |

This Statement of Information was prepared on: 15