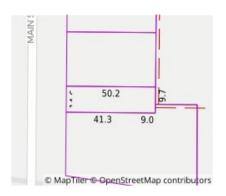

Property Type: House (Previously

Occupied - Detached) Land Size: 735 sqm approx

**Agent Comments** 

**Indicative Selling Price** \$265,000

No median price available