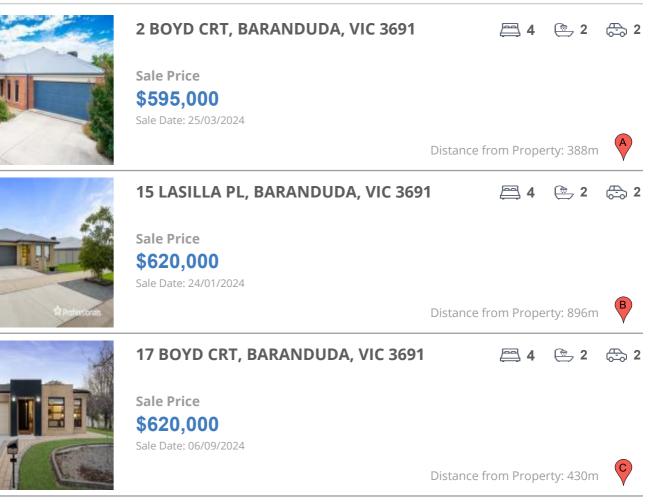

# **COMPARABLE PROPERTIES**

These are the three properties sold within five kilometres of the property for sale in the last 18 months that the estate agent or agents representative considers to be most comparable to the property for sale.

#### **Comparable property sales**

These are the three properties sold within five kilometres of the property for sale in the last 18 months that the estate agent or agents representative considers to be most comparable to the property for sale.

| Address of comparable property     | Price     | Date of sale |
|------------------------------------|-----------|--------------|
| 2 BOYD CRT, BARANDUDA, VIC 3691    | \$595,000 | 25/03/2024   |
| 15 LASILLA PL, BARANDUDA, VIC 3691 | \$620,000 | 24/01/2024   |
| 17 BOYD CRT, BARANDUDA, VIC 3691   | \$620,000 | 06/09/2024   |