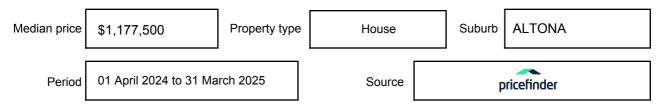

ay be expressed as a single price, or as a price range with the difference between the upper and lower amounts not more than 10% of the lower amount.

This Statement of Information must be provided to a prospective buyer within two business days of a request and displayed at any open for inspection for the property for sale.

It is recommended that the address of the property being offered for sale be checked at

services.land.vic.gov.au/landchannel/content/addressSearch before being entered in this Statement of Information.

## Property offered for sale

Address Including suburb and postcode

46 CURLEW AVENUE, ALTONA, VIC 3018

## Indicative selling price

For the meaning of this price see consumer.vic.gov.au/underquoting

Price Range:

\$1,050,000 to \$1,150,000

#### Median sale price



#### **Comparable property sales**

These are the three properties sold within two kilometres of the property for sale in the last six months that the estate agent or agents representative considers to be most comparable to the property for sale.

| Address of comparable property | Price        | Date of sale |
|--------------------------------|--------------|--------------|
| 15 LINNET ST, ALTONA, VIC 3018 | *\$1,150,000 | 06/02/2025   |
| 49 WREN ST, ALTONA, VIC 3018   | *\$1,000,000 | 15/02/2025   |
| 43 WREN ST, ALTONA, VIC 3018   | *\$1,112,000 | 22/02/2025   |

This Statement of Information was prepared on: 19,