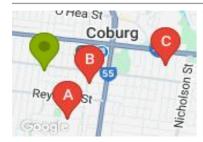

## **COMPARABLE PROPERTIES**

These are the three properties sold within two kilometres of the property for sale in the last six months that the estate agent or agents representative considers to be most comparable to the property for sale.

## 27 LINDA ST, COBURG, VIC 3058

Sale Price

\*\*\$1,546,000

Sale Date: 28/06/2025

Distance from Property: 764m

47 RAILWAY PL, COBURG, VIC 3058

**Sale Price** 

\*\*\$1,500,000

Sale Date: 21/06/2025

Distance from Property: 615m

24 BELGRAVE ST, COBURG, VIC 3058

**Sale Price** 

\*\*\$1,641,000

Sale Date: 21/06/2025

Distance from Property: 1.6km

#### Comparable property sales

These are the three properties sold within two kilometres of the property for sale in the last six months that the estate agent or agents representative considers to be most comparable to the property for sale.

| Address of comparable property   | Price         | Date of sale |
|----------------------------------|---------------|--------------|
| 27 LINDA ST, COBURG, VIC 3058    | **\$1,546,000 | 28/06/2025   |
| 47 RAILWAY PL, COBURG, VIC 3058  | **\$1,500,000 | 21/06/2025   |
| 24 BELGRAVE ST, COBURG, VIC 3058 | **\$1,641,000 | 21/06/2025   |