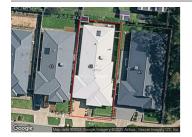

## 45 RESOLUTION CIRCUIT, DOREEN, VIC 🕮 4 🕒 2 😂 2

**Indicative Selling Price** 

For the meaning of this price see consumer.vic.au/underquoting

**Price Range:** 

\$800,000 to \$880,000

Provided by: Nicole Rowe, Ian Reid Buyer & Vendor Advocates

## Property offered for sale

Address Including suburb and postcode

45 RESOLUTION CIRCUIT, DOREEN, VIC 3754