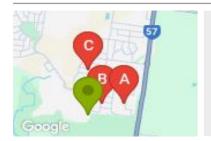

## **COMPARABLE PROPERTIES**

These are the three properties sold within two kilometres of the property for sale in the last six months that the estate agent or agents representative considers to be most comparable to the property for sale.

## **5 BAKER WAY, DOREEN, VIC 3754**

Sale Price

\*\$945,000

Sale Date: 02/06/2025

Distance from Property: 501m

## 2 KEYS ST, DOREEN, VIC 3754

Sale Price

\*\$885,000

Sale Date: 17/04/2025

Distance from Property: 252m

14 JOURNEY AVE, DOREEN, VIC 3754

Sale Price

\$810,000

Sale Date: 15/04/2025

Distance from Property: 657m

#### Comparable property sales

These are the three properties sold within two kilometres of the property for sale in the last six months that the estate agent or agents representative considers to be most comparable to the property for sale.

| Address of comparable property   | Price      | Date of sale |
|----------------------------------|------------|--------------|
| 5 BAKER WAY, DOREEN, VIC 3754    | *\$945,000 | 02/06/2025   |
| 2 KEYS ST, DOREEN, VIC 3754      | *\$885,000 | 17/04/2025   |
| 14 JOURNEY AVE, DOREEN, VIC 3754 | \$810,000  | 15/04/2025   |