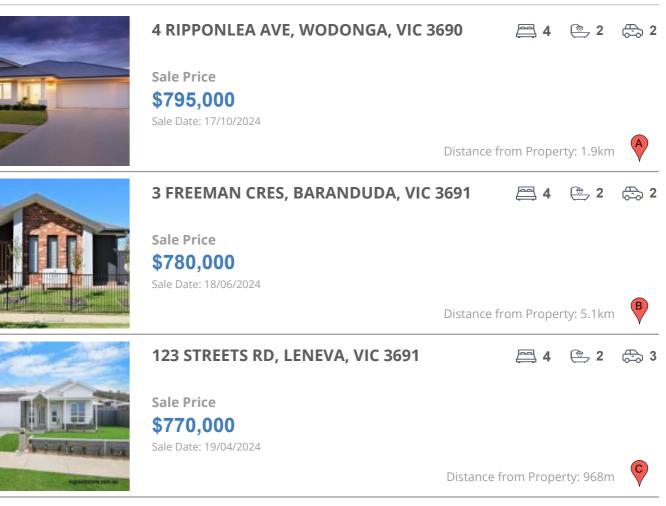

### **COMPARABLE PROPERTIES**

These are the three properties sold within five kilometres of the property for sale in the last 18 months that the estate agent or agents representative considers to be most comparable to the property for sale.

#### **Comparable property sales**

These are the three properties sold within five kilometres of the property for sale in the last 18 months that the estate agent or agents representative considers to be most comparable to the property for sale.

| Address of comparable property      | Price     | Date of sale |
|-------------------------------------|-----------|--------------|
| 4 RIPPONLEA AVE, WODONGA, VIC 3690  | \$795,000 | 17/10/2024   |
| 3 FREEMAN CRES, BARANDUDA, VIC 3691 | \$780,000 | 18/06/2024   |
| 123 STREETS RD, LENEVA, VIC 3691    | \$770,000 | 19/04/2024   |