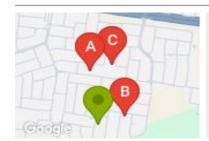

#### **COMPARABLE PROPERTIES**

These are the three properties sold within two kilometres of the property for sale in the last six months that the estate agent or agents representative considers to be most comparable to the property for sale.

27 ALEXO RD, MICKLEHAM, VIC 3064

Sale Price

\$685,000

Sale Date: 16/11/2024

Distance from Property: 392m

13 AMBERFIELD ST, MICKLEHAM, VIC 3064

Sale Price

\$660,000

Sale Date: 05/11/2024

Distance from Property: 186m

44 UPTHORPE WAY, MICKLEHAM, VIC 3064

**Sale Price** 

\$687,000

Sale Date: 02/02/2025

Distance from Property: 440m

#### Comparable property sales

These are the three properties sold within two kilometres of the property for sale in the last six months that the estate agent or agents representative considers to be most comparable to the property for sale.

| Address of comparable property        | Price     | Date of sale |
|---------------------------------------|-----------|--------------|
| 27 ALEXO RD, MICKLEHAM, VIC 3064      | \$685,000 | 16/11/2024   |
| 13 AMBERFIELD ST, MICKLEHAM, VIC 3064 | \$660,000 | 05/11/2024   |
| 44 UPTHORPE WAY, MICKLEHAM, VIC 3064  | \$687,000 | 02/02/2025   |