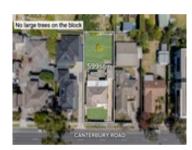

| Address of comparable property        | Price     | Date of sale |
|---------------------------------------|-----------|--------------|
| 28 Canterbury Rd, Blackburn South Vic | \$975,000 | 02/04/2025   |
|                                       |           |              |
|                                       |           |              |

#### 28 Canterbury Rd, Blackburn South Vic

**□** 3 <del>□</del> 1 **□** 2

Price: \$975,000

Method: Sold Before Auction
Date: 02/04/2025
Property Type: House
Land Size: 599 sqm approx

Account - Woodards Blackburn | P: 9894 1000