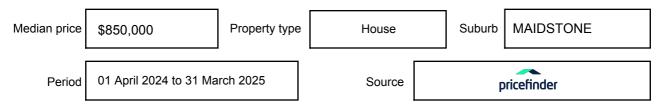

y be expressed as a single price, or as a price range with the difference between the upper and lower amounts not more than 10% of the lower amount.

This Statement of Information must be provided to a prospective buyer within two business days of a request and displayed at any open for inspection for the property for sale.

It is recommended that the address of the property being offered for sale be checked at

services.land.vic.gov.au/landchannel/content/addressSearch before being entered in this Statement of Information.

## Property offered for sale

Address Including suburb and postcode

45 WATTLE ROAD, MAIDSTONE, VIC 3012

## Indicative selling price

For the meaning of this price see consumer.vic.gov.au/underquoting

Price Range:

\$2,250,000 to \$2,450,000

#### Median sale price



#### **Comparable property sales**

The estate agent or agents representative reasonably believes that fewer than three comparable properties were sold within two kilometres of the property for sale in the last six months.

This Statement of Information was prepared on: