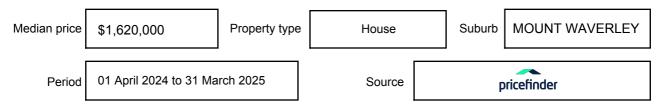

ssed as a single price, or as a price range with the difference between the upper and lower amounts not more than 10% of the lower amount.

This Statement of Information must be provided to a prospective buyer within two business days of a request and displayed at any open for inspection for the property for sale.

It is recommended that the address of the property being offered for sale be checked at

services.land.vic.gov.au/landchannel/content/addressSearch before being entered in this Statement of Information.

### Property offered for sale

Address Including suburb and postcode

44 WILLIAM STREET, MOUNT WAVERLEY, VIC 3149

### Indicative selling price

For the meaning of this price see consumer.vic.gov.au/underquoting

Price Range:

\$2,750,000 to \$2,950,000

#### Median sale price



#### **Comparable property sales**

The estate agent or agents representative reasonably believes that fewer than three comparable properties were sold within two kilometres of the property for sale in the last six months.

| Address of comparable property            | Price       | Date of sale |
|-------------------------------------------|-------------|--------------|
| 17 PARK LANE, MOUNT WAVERLEY, VIC 3149    | \$2,742,000 | 16/03/2024   |
| 14 ANNESLEY CRT, MOUNT WAVERLEY, VIC 3149 | \$2,620,000 | 02/11/2024   |

This Statement of Information was prepared on: 2

28/04/2025