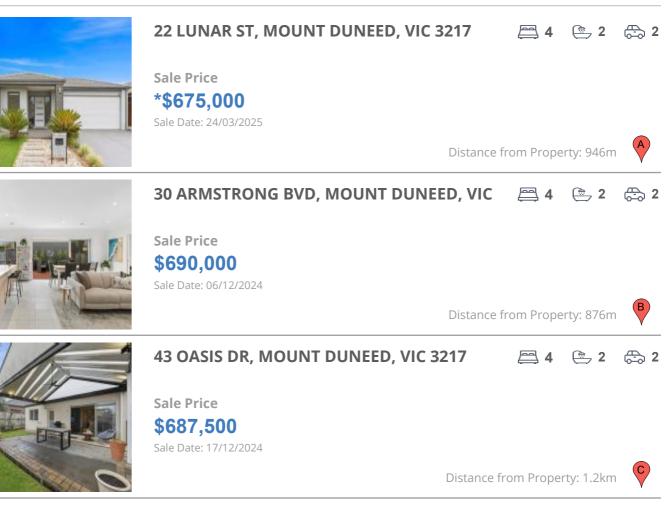

## **COMPARABLE PROPERTIES**

These are the three properties sold within five kilometres of the property for sale in the last 18 months that the estate agent or agents representative considers to be most comparable to the property for sale.

#### **Comparable property sales**

These are the three properties sold within five kilometres of the property for sale in the last 18 months that the estate agent or agents representative considers to be most comparable to the property for sale.

| Address of comparable property           | Price      | Date of sale |
|------------------------------------------|------------|--------------|
| 22 LUNAR ST, MOUNT DUNEED, VIC 3217      | *\$675,000 | 24/03/2025   |
| 30 ARMSTRONG BVD, MOUNT DUNEED, VIC 3217 | \$690,000  | 06/12/2024   |
| 43 OASIS DR, MOUNT DUNEED, VIC 3217      | \$687,500  | 17/12/2024   |