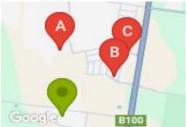

## **COMPARABLE PROPERTIES**

These are the three properties sold within five kilometres of the property for sale in the last 18 months that the estate agent or agents representative considers to be most comparable to the property for sale.

#### **Comparable property sales**

These are the three properties sold within five kilometres of the property for sale in the last 18 months that the estate agent or agents representative considers to be most comparable to the property for sale.

| Address of comparable property           | Price      | Date of sale |
|------------------------------------------|------------|--------------|
| 22 LUNAR ST, MOUNT DUNEED, VIC 3217      | *\$675,000 | 24/03/2025   |
| 30 ARMSTRONG BVD, MOUNT DUNEED, VIC 3217 | \$690,000  | 06/12/2024   |
| 43 OASIS DR, MOUNT DUNEED, VIC 3217      | \$687,500  | 17/12/2024   |