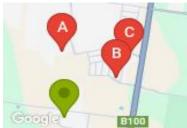

## **COMPARABLE PROPERTIES**

These are the three properties sold within five kilometres of the property for sale in the last 18 months that the estate agent or agents representative considers to be most comparable to the property for sale.

#### **Comparable property sales**

These are the three properties sold within five kilometres of the property for sale in the last 18 months that the estate agent or agents representative considers to be most comparable to the property for sale.

| Address of comparable property           | Price      | Date of sale |
|------------------------------------------|------------|--------------|
| 22 LUNAR ST, MOUNT DUNEED, VIC 3217      | *\$675,000 | 24/03/2025   |
| 30 ARMSTRONG BVD, MOUNT DUNEED, VIC 3217 | \$690,000  | 06/12/2024   |
| 43 OASIS DR, MOUNT DUNEED, VIC 3217      | \$687,500  | 17/12/2024   |