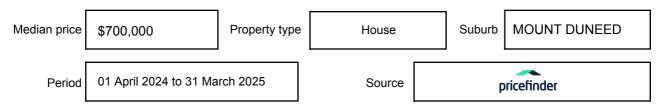

## **MOUNT DUNEED, VIC, 3217**

**Suburb Median Sale Price (House)** 

\$700,000

01 April 2024 to 31 March 2025

Provided by: pricefinder