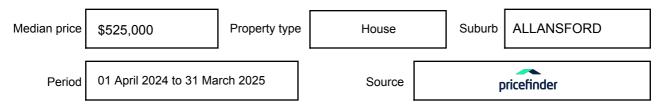

as a single price, or as a price range with the difference between the upper and lower amounts not more than 10% of the lower amount.

This Statement of Information must be provided to a prospective buyer within two business days of a request and displayed at any open for inspection for the property for sale.

It is recommended that the address of the property being offered for sale be checked at

services.land.vic.gov.au/landchannel/content/addressSearch before being entered in this Statement of Information.

## Property offered for sale

Address Including suburb and postcode

4350 COBDEN-WARRNAMBOOL ROAD, ALLANSFORD, VIC 3277

## Indicative selling price

For the meaning of this price see consumer.vic.gov.au/underquoting

Price Range:

\$1,100,000 to \$1,200,000

#### Median sale price



#### **Comparable property sales**

The estate agent or agents representative reasonably believes that fewer than three comparable properties were sold within five kilometres of the property for sale in the last 18 months.