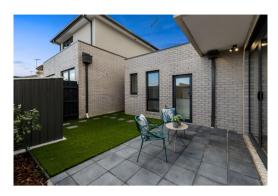

#### Property offered for sale

| Address              | 431 Stephensons Road, Mount Waverley Vic 3149 |
|----------------------|-----------------------------------------------|
| Including suburb and |                                               |
| postcode             |                                               |
|                      |                                               |
|                      |                                               |

Date of sale

Property Type: Townhouse (Res) Land Size: 231 sqm approx

**Agent Comments** 

Built 2024, no body corp fees

**Indicative Selling Price** \$1,250,000 **Median Townhouse Price** 21/07/2024 - 20/07/2025: \$1,320,000