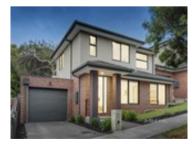

#### Property offered for sale

| Address              | 431 Stephensons Road, Mount Waverley Vic 3149 |
|----------------------|-----------------------------------------------|
| Including suburb and |                                               |
| postcode             |                                               |
|                      |                                               |
|                      |                                               |

Date of sale

Property Type: Townhouse (Res) Land Size: 231 sqm approx

**Agent Comments** 

Built 2024, no body corp fees

**Indicative Selling Price** \$1,250,000 **Median Townhouse Price** 21/07/2024 - 20/07/2025: \$1,320,000